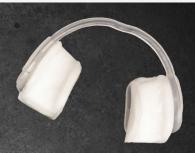

## **Patient Information**

Dear Patient.

The AquaSplint thermo is an innovative and comfortable dental splint. It provides effective help in the diagnosis and therapy of "TMD / temporomandibular joint dysfunction" and the a ssociated diseases such as neck disorders, headache, blockages, moderate sleep apnea and tinnitus.

The aqua balance between the two water pads relaxes the muscles, harmonizes the bite and can thus contribute to rapid pain relief.

We recommend that the application be carried out by professionals!

Wearing time: 8 hours at night and 2 hours a day, for approx. 4 weeks, strong grinding and sharp edges on dentures / tooth crowns can shorten its life time, the leakage of the water-glycerin filling is harmless to health.