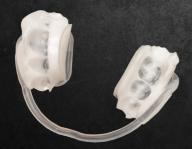

## **Patient Information**

Dear Patient.

The AquaSplint thermo is an innovative and comfortable dental splint. It provides effective help in the diagnosis and therapy of "TMD / temporomandibular joint dysfunction" and the a ssociated diseases such as neck disorders, headache, blockages, moderate sleep apnea and tinnitus.

The aqua balance between the two water pads relaxes the muscles, harmonizes the bite and can thus contribute to rapid pain relief.

We recommend that the application be carried out by professionals!

Wearing time: 8 hours at night and 2 hours a day, for approx. 4 weeks, strong grinding and sharp edges on dentures / tooth crowns can shorten its life time, the leakage of the water-glycerin filling is harmless to health.